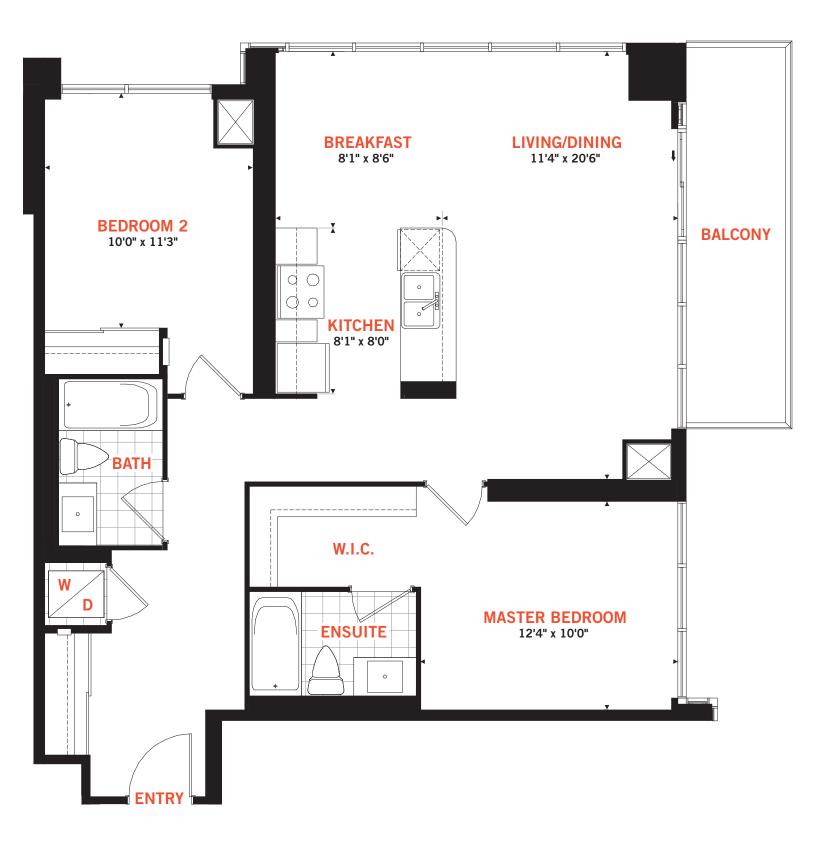

### **RESIDENCE 4 TWO BEDROOM** Suite Area: 1,033 sq.ft. Balcony Area: 86 sq.ft. **Total Area: 1,119 sq.ft**.

RESIDENCE 5ONE BEDROOM + DENSuite Area:593 sq.ft.Balcony Area:43 sq.ft.Total Area:636 sq.ft.