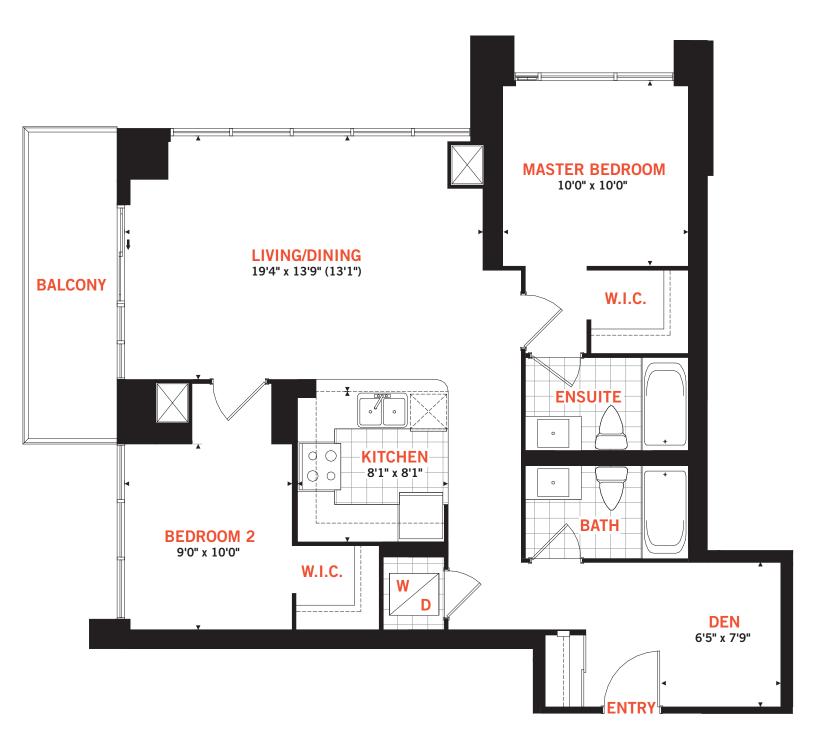

#### **RESIDENCE 7 TWO BEDROOM + DEN** Suite Area: 984 sq.ft. Balcony Area: 79 sq.ft. **Total Area:** 1,063 sq.ft.