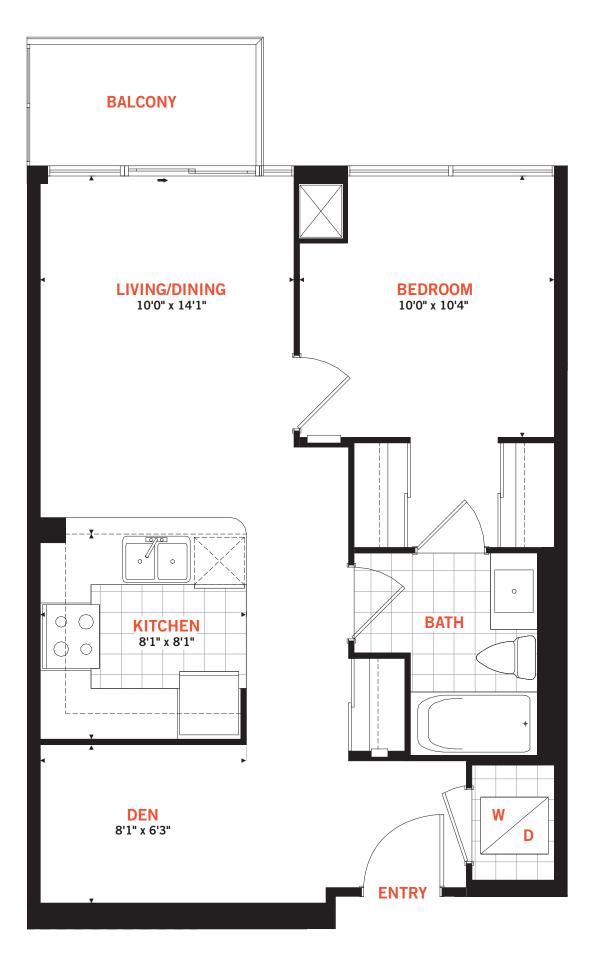

RESIDENCE 1ONE BEDROOM + DENSuite Area:628 sq.ft.Balcony Area:42 sq.ft.Total Area:670 sq.ft.

**RESIDENCE 2** TWO BEDROOM + DEN Suite Area: 1,048 sq.ft. Balcony Area: 86 sq.ft. Total Area: 1,134 sq.ft.