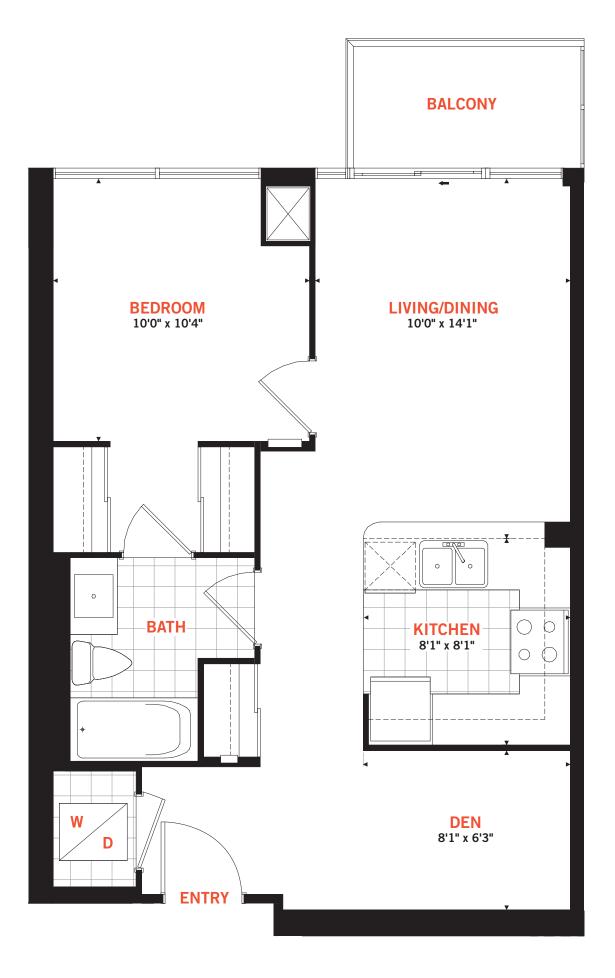

## **RESIDENCE 9 TWO BEDROOM** Suite Area: 923 sq.ft. Balcony Area: 120 sq.ft. **Total Area: 1,043 sq.ft**.

**RESIDENCE 10** ONE BEDROOM + DEN Suite Area: 628 sq.ft. Balcony Area: 42 sq.ft. Total Area: 670 sq.ft.