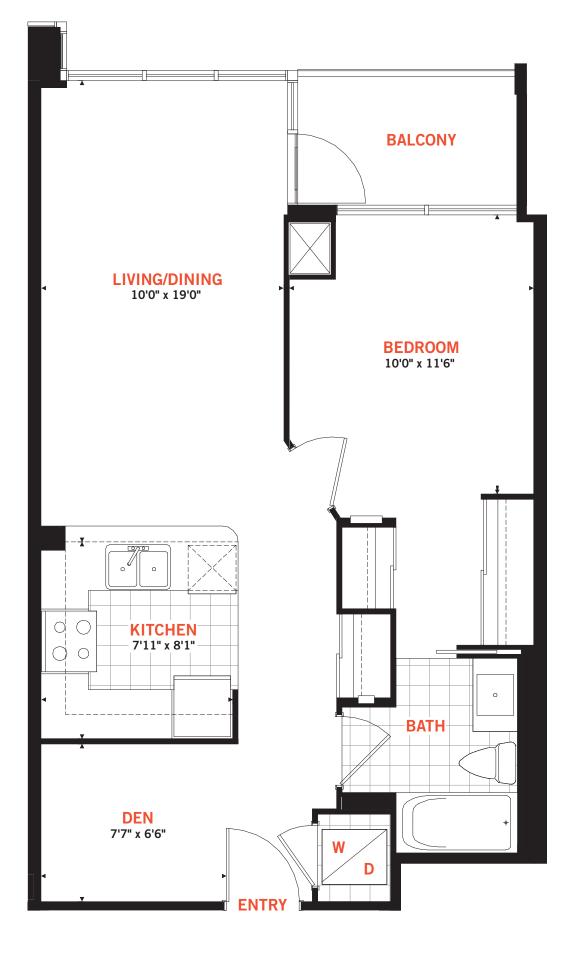

RESIDENCE 1ONE BEDROOM + DENSuite Area:628 sq.ft.Balcony Area:42 sq.ft.Total Area:670 sq.ft.

**RESIDENCE 2** TWO BEDROOM + DEN Suite Area: 1,048 sq.ft. Balcony Area: 86 sq.ft. Total Area: 1,134 sq.ft.