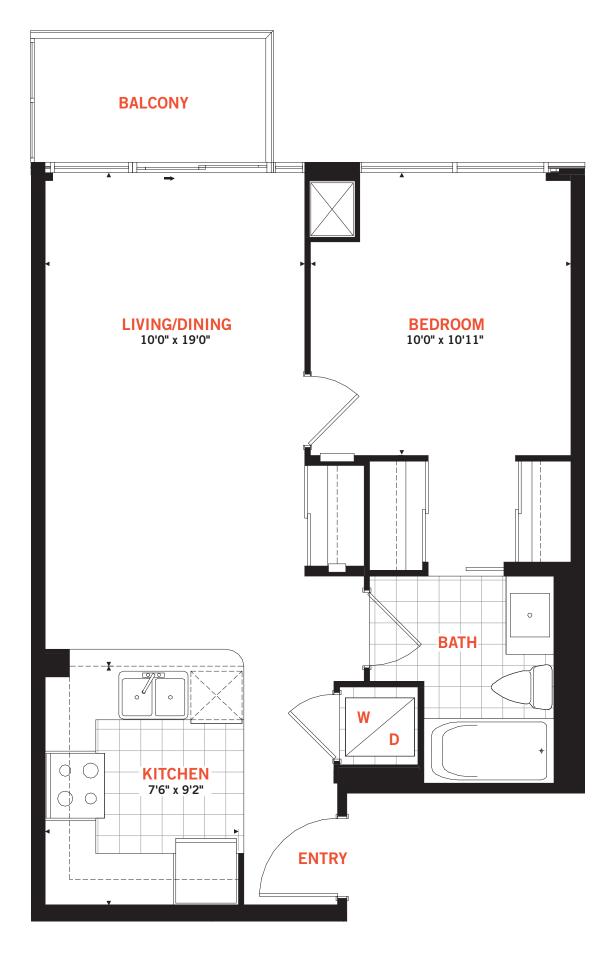

RESIDENCE 1ONE BEDROOM + DENSuite Area:628 sq.ft.Balcony Area:42 sq.ft.Total Area:670 sq.ft.







**RESIDENCE 2** TWO BEDROOM + DEN Suite Area: 1,048 sq.ft. Balcony Area: 86 sq.ft. Total Area: 1,134 sq.ft.







# RESIDENCE 3ONE BEDROOM + DENSuite Area:Balcony Area:47 sq.ft.Total Area:715 sq.ft.







### **RESIDENCE 4 TWO BEDROOM** Suite Area: 1,033 sq.ft. Balcony Area: 86 sq.ft. **Total Area: 1,119 sq.ft**.







RESIDENCE 5ONE BEDROOM + DENSuite Area:593 sq.ft.Balcony Area:43 sq.ft.Total Area:636 sq.ft.







ONE BEDROOM

Suite Area:590 sq.ft.Balcony Area:43 sq.ft.Total Area:633 sq.ft.







#### **RESIDENCE 7 TWO BEDROOM + DEN** Suite Area: 984 sq.ft. Balcony Area: 79 sq.ft. **Total Area:** 1,063 sq.ft.







# **RESIDENCE 8** TWO BEDROOM + DEN

IWO BEDROOM + DENSuite Area:849 sq.ft.Balcony Area:49 sq.ft.Total Area:898 sq.ft.







## **RESIDENCE 9 TWO BEDROOM** Suite Area: 923 sq.ft. Balcony Area: 120 sq.ft. **Total Area: 1,043 sq.ft**.







**RESIDENCE 10** ONE BEDROOM + DEN Suite Area: 628 sq.ft. Balcony Area: 42 sq.ft. Total Area: 670 sq.ft.