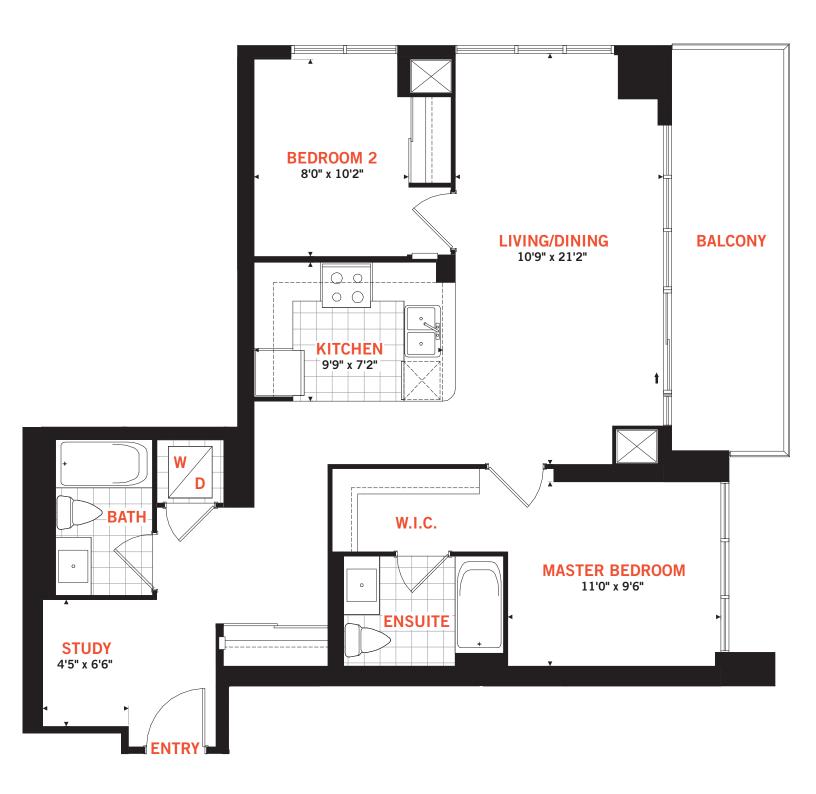

## **RESIDENCE 9 TWO BEDROOM** Suite Area: 923 sq.ft. Balcony Area: 120 sq.ft. **Total Area: 1,043 sq.ft**.

**RESIDENCE 10** ONE BEDROOM + DEN Suite Area: 628 sq.ft. Balcony Area: 42 sq.ft. Total Area: 670 sq.ft.