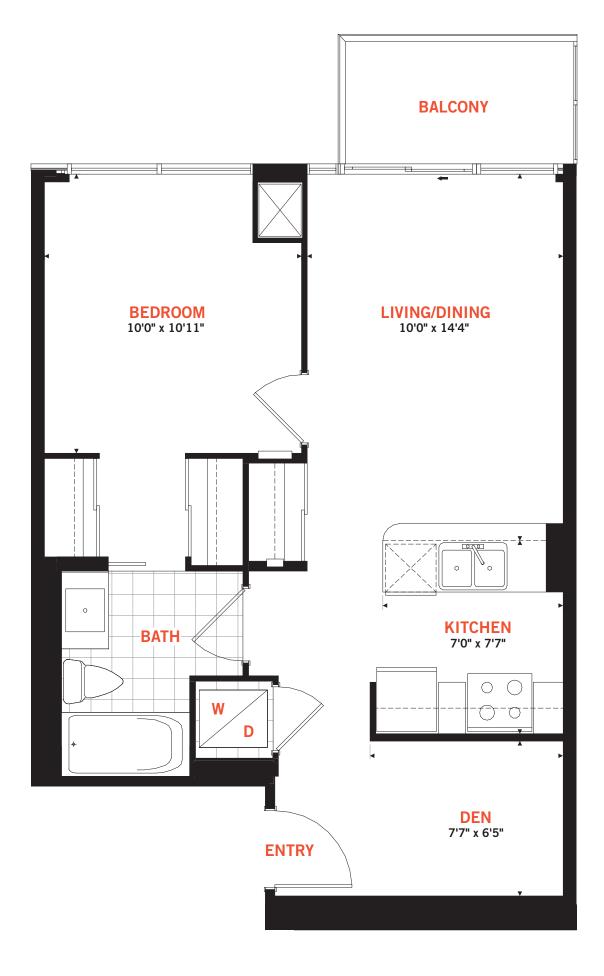

### **RESIDENCE 4 TWO BEDROOM** Suite Area: 1,033 sq.ft. Balcony Area: 86 sq.ft. **Total Area: 1,119 sq.ft**.

RESIDENCE 5ONE BEDROOM + DENSuite Area:593 sq.ft.Balcony Area:43 sq.ft.Total Area:636 sq.ft.