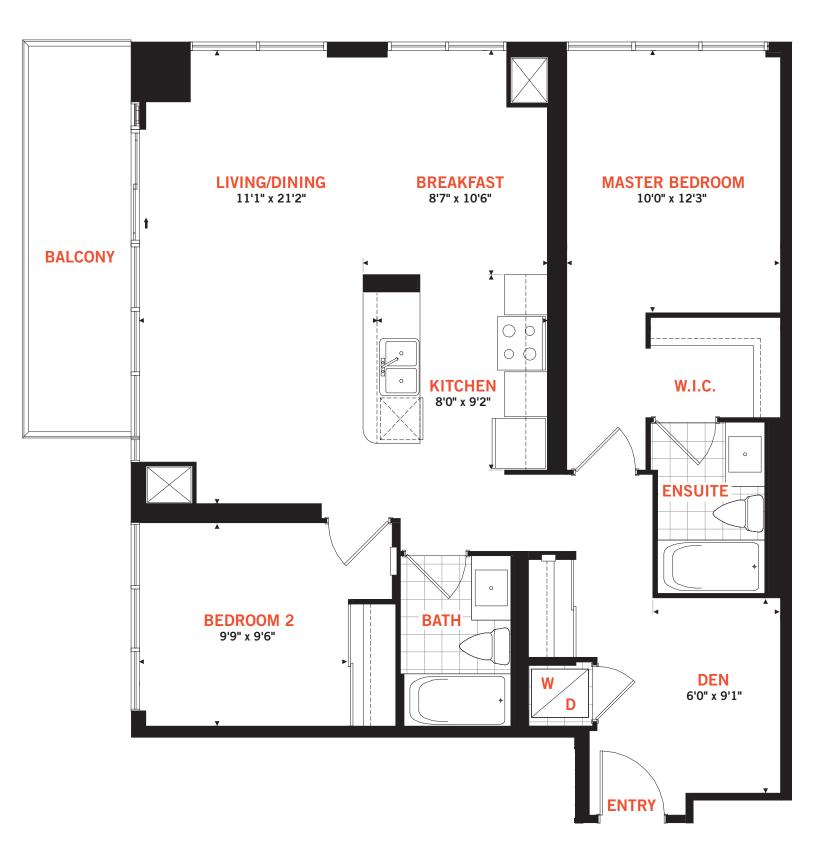

RESIDENCE 1ONE BEDROOM + DENSuite Area:628 sq.ft.Balcony Area:42 sq.ft.Total Area:670 sq.ft.

**RESIDENCE 2** TWO BEDROOM + DEN Suite Area: 1,048 sq.ft. Balcony Area: 86 sq.ft. Total Area: 1,134 sq.ft.