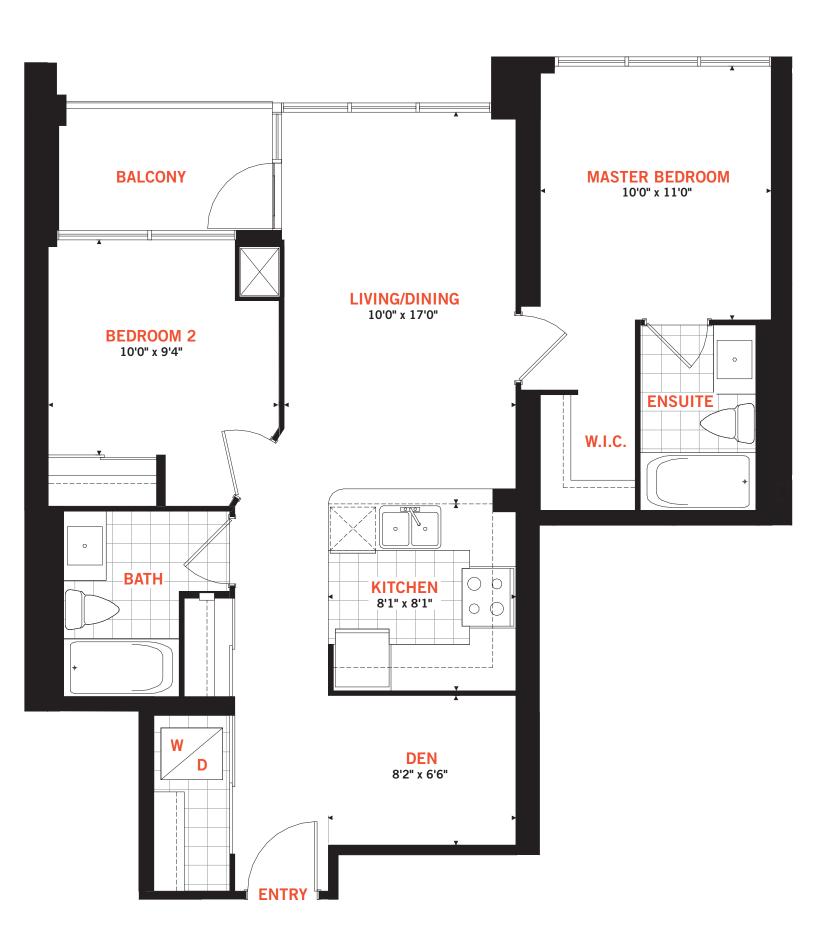

# **RESIDENCE 8** TWO BEDROOM + DEN

IWO BEDROOM + DENSuite Area:849 sq.ft.Balcony Area:49 sq.ft.Total Area:898 sq.ft.